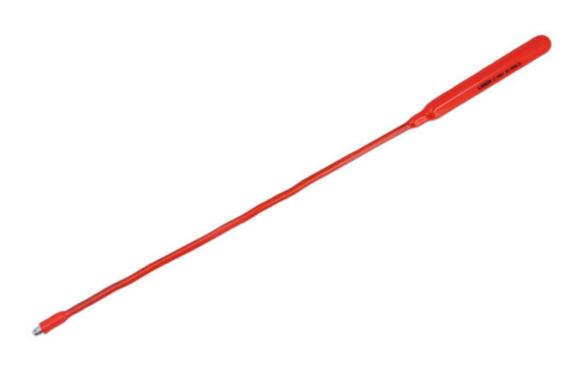

## **Insulated Flexible Magnetic Pick Up Tool 560mm**

A fully insulated magnetic pick-up tool, approved for live working up to 1000V AC / 1500V DC, ideal for hybrid and EV servicing and maintenance, IEC60900 certified. Featuring a magnetic head and a 400mm flexible shaft which can be bent into position allowing it to be used for the retrieval of components and fixings from confined, hard to reach vehicle areas. It's finished in a high visibility orange rubber coating for easier handling.

## **Additional Information**

- Insulated long handled pick up tool for safely picking up parts near high voltage live circuits, with a rubber moulded casing for easier handling.
- Total length: 560mm; Flexible shaft: 400mm long; 9mm diameter.
- Magnetic head: 5.1mm diameter, with 12.1mm diameter rubber shroud.
- Manufactured to IEC60900 standards, for safe operator use on live voltages up to 1000V AC / 1500V DC.
- NOTE: Use with caution. Whilst the operator is fully insulated from the working end of the tool, any metal object being picked up can still short across live circuits.