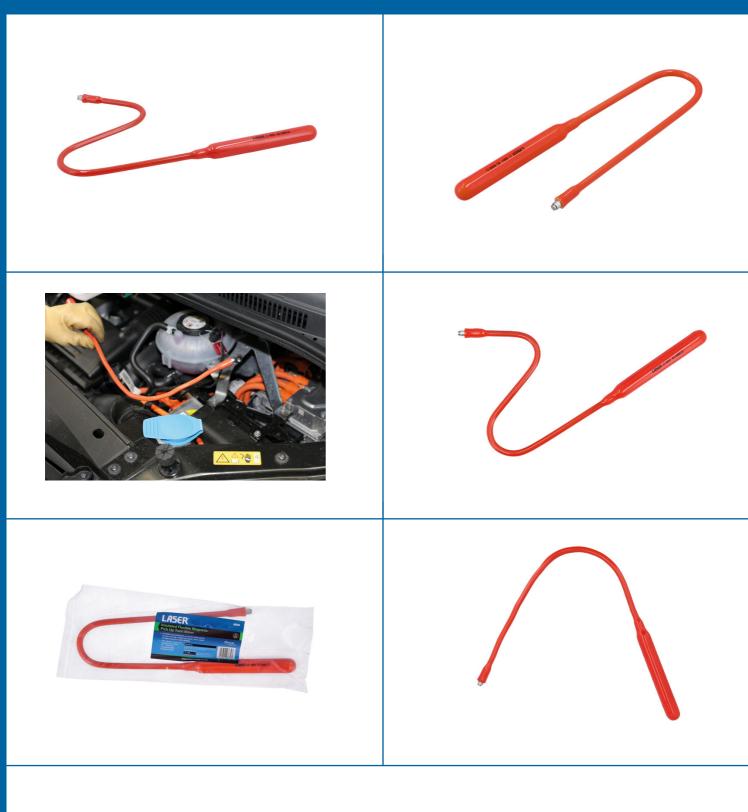

## **Insulated Flexible Magnetic Pick Up Tool 560mm**

A fully insulated magnetic pick-up tool, approved for live working up to 1000V AC / 1500V DC, ideal for hybrid and EV servicing and maintenance, IEC60900 certified. Featuring a magnetic head and a 400mm flexible shaft which can be bent into position allowing it to be used for the retrieval of components and fixings from confined, hard to reach vehicle areas. It's finished in a high visibility orange rubber coating for easier handling.

## **Additional Information**

- Insulated long handled pick up tool for safely picking up parts near high voltage live circuits, with a rubber moulded casing for easier handling.
- Total length: 560mm; Flexible shaft: 400mm long; 9mm diameter.
- Magnetic head: 5.1mm diameter, with 12.1mm diameter rubber shroud.
- Manufactured to IEC60900 standards, for safe operator use on live voltages up to 1000V AC / 1500V DC.
- NOTE: Use with caution. Whilst the operator is fully insulated from the working end of the tool, any metal object being picked up can still short across live circuits.