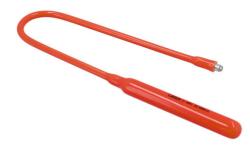

## **Insulated Flexible Magnetic Pick Up Tool 560mm**

A fully insulated magnetic pick-up tool, approved for live working up to 1000V AC / 1500V DC, ideal for hybrid and EV servicing and maintenance, IEC60900 certified. Featuring a magnetic head and a 400mm flexible shaft which can be bent into position allowing it to be used for the retrieval of components and fixings from confined, hard to reach vehicle areas. It's finished in a high visibility orange rubber coating for easier handling.

## **Additional Information**

- Insulated long handled pick up tool for safely picking up parts near high voltage live circuits, with a rubber moulded casing for easier handling.
- Total length: 560mm; Flexible shaft: 400mm long; 9mm diameter.
- Magnetic head: 5.1mm diameter, with 12.1mm diameter rubber shroud.
- Manufactured to IEC60900 standards, for safe operator use on live voltages up to 1000V AC / 1500V DC.
- NOTE: Use with caution. Whilst the operator is fully insulated from the working end of the tool, any metal object being picked up can still short across live circuits.